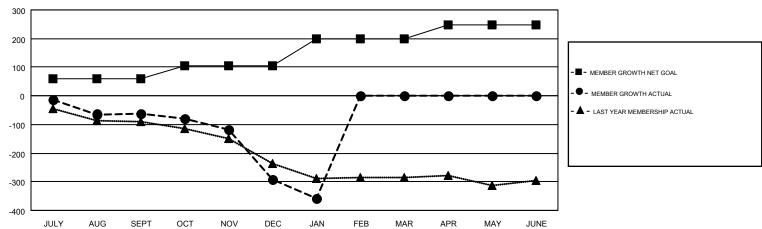

## GMT MONTHLY MEMBERSHIP PROGRESS REPORT

Results as of: 1/31/2019

**LOCATION: MISSOURI** 

Multiple District 26

**GREGORY GILLIAM** GMT CA 1

|               | Club          | s           |               | Members               |                           |                         |                                                    |  |
|---------------|---------------|-------------|---------------|-----------------------|---------------------------|-------------------------|----------------------------------------------------|--|
|               | RESULTS FOR   | R 2018-2019 |               | RESULTS FOR 2018-2019 |                           |                         |                                                    |  |
| QUARTER       | NEW CLUB GOAL | NEW CLUBS   | DROPPED CLUBS | QUARTER               | MEMBER GROWTH NET<br>GOAL | MEMBER GROWTH<br>ACTUAL | DROPPED<br>MEMBERS ACTUAL<br>(including transfers) |  |
| JULY/AUG/SEPT | 3             | 0           | 0             | JULY/AUG/SEPT         | 60                        | 166                     | 200                                                |  |
| OCT/NOV/DEC   | 0             | 0           | 3             | OCT/NOV/DEC           | 46                        | 153                     | 374                                                |  |
| JAN/FEB/MAR   | 3             | 0           | 0             | JAN/FEB/MAR           | 92                        | 57                      | 112                                                |  |
| APR/MAY/JUNE  | 1             | 0           | 0             | APR/MAY/JUNE          | 50                        | 0                       | 0                                                  |  |

## GOALS AND ACTUAL MEMBERS CUMULATIVE

|                            |     | 420 CLUBS OF 220 ADDED 4 OF MORE              | OF UPED DISTRIBUTION            |                |       |
|----------------------------|-----|-----------------------------------------------|---------------------------------|----------------|-------|
| DROPPED CLUBS: 3           |     | 129 CLUBS OF 329 ADDED 1 OR MORE  NEW MEMBERS | GENDER DISTRIBUTION             |                |       |
|                            |     | INEW INEIVIDERS                               | MALE                            | 6,218 (72.98%) |       |
|                            |     |                                               | FEMALE                          | 2,302 (27.02%) |       |
| DROPPED MEMBERS            |     |                                               |                                 |                |       |
| DECEASED                   | 76  | CLICK HERE FOR CUMULATIVE                     | TOTAL FAMILY UNIT MEMBERS       |                | 1,474 |
| CLUB CANCELLED 9 OTHER 601 |     | MEMBERSHIP DATA                               |                                 |                |       |
|                            |     |                                               | FAMILY MEMBERS PAYING HALF DUES |                | 757   |
| TOTAL                      | 686 |                                               | 0023                            |                |       |