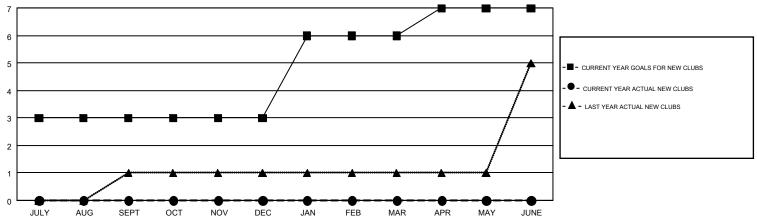

## GMT MONTHLY MEMBERSHIP PROGRESS REPORT

Results as of: 1/31/2019

**LOCATION: MISSOURI** 

Multiple District 26

**GREGORY GILLIAM** GMT CA 1

|               | Club          | s           |               | Members               |                           |                         |                                                    |  |
|---------------|---------------|-------------|---------------|-----------------------|---------------------------|-------------------------|----------------------------------------------------|--|
|               | RESULTS FOR   | R 2018-2019 |               | RESULTS FOR 2018-2019 |                           |                         |                                                    |  |
| QUARTER       | NEW CLUB GOAL | NEW CLUBS   | DROPPED CLUBS | QUARTER               | MEMBER GROWTH NET<br>GOAL | MEMBER GROWTH<br>ACTUAL | DROPPED<br>MEMBERS ACTUAL<br>(including transfers) |  |
| JULY/AUG/SEPT | 3             | 0           | 0             | JULY/AUG/SEPT         | 60                        | 166                     | 200                                                |  |
| OCT/NOV/DEC   | 0             | 0           | 3             | OCT/NOV/DEC           | 46                        | 153                     | 374                                                |  |
| JAN/FEB/MAR   | 3             | 0           | 0             | JAN/FEB/MAR           | 92                        | 57                      | 112                                                |  |
| APR/MAY/JUNE  | 1             | 0           | 0             | APR/MAY/JUNE          | 50                        | 0                       | 0                                                  |  |

## GOALS AND ACTUAL NEW CLUBS CUMULATIVE